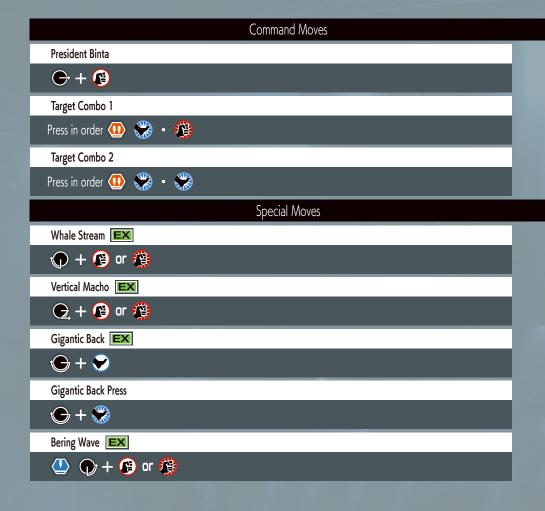

Heavy kick In air near corner Use MAX Mode (Quick)

After holding briefly EX Version OK

Repeatedly

Hold

Air OK

MAX Version OK

| Command Moves                         |
|---------------------------------------|
| Back Knuckle                          |
| <b>○</b> + <b>6</b>                   |
| Rising Upper                          |
| Q + <u>#</u>                          |
| Special Moves                         |
| Power Wave                            |
| $\bigcirc$ + $\bigcirc$ or $\bigcirc$ |
| Burning Knuckle                       |
| ⊕ or   ⊕                              |
| Crack Shoot EX                        |
| ⊕ or  ♥                               |
| Rising Tackle EX                      |
| ⊕ or   ⊕                              |
| Power Charge EX                       |
| → + ♥ or ♥                            |
| Power Dunk EX                         |
| ⊕ or  ⊕                               |
|                                       |