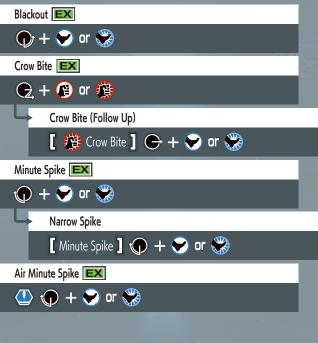

## **Command Moves** Hyouchuu Wari $\bigcirc$ + $\bigcirc$ Jyoudan Uke + (In time with opponent's attack) Gedan Uke + (In time with opponent's attack) Kizami Duki **←** + **♠** Special Moves Kohou **EX** Ko-Ou Ken Hien Shippuu Kyaku **EX** ⊕ or Zanretsuken **EX** $\bigcirc$ $\bigcirc$ $\bigcirc$ + $\bigcirc$ or $\bigcirc$