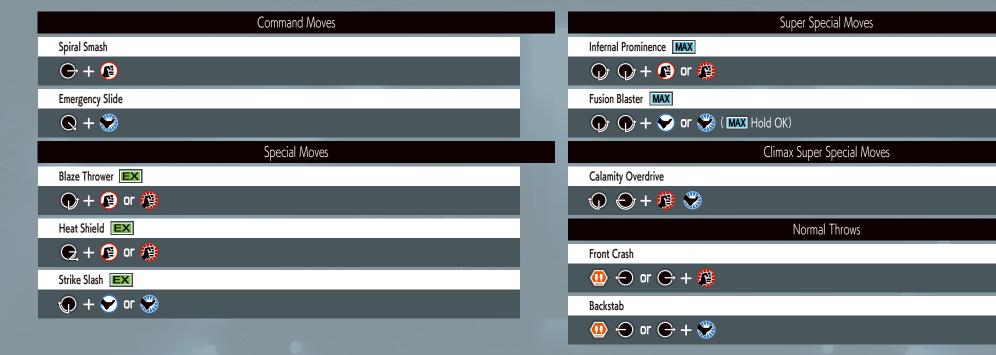

## **Command Moves** Hyouchuu Wari $\bigcirc$ + $\bigcirc$ Jyoudan Uke + (In time with opponent's attack) Gedan Uke + (In time with opponent's attack) Kizami Duki **←** + **♠** Special Moves Kohou **EX** Ko-Ou Ken Hien Shippuu Kyaku **EX** ⊕ or Zanretsuken **EX** $\bigcirc$ $\bigcirc$ $\bigcirc$ + $\bigcirc$ or $\bigcirc$