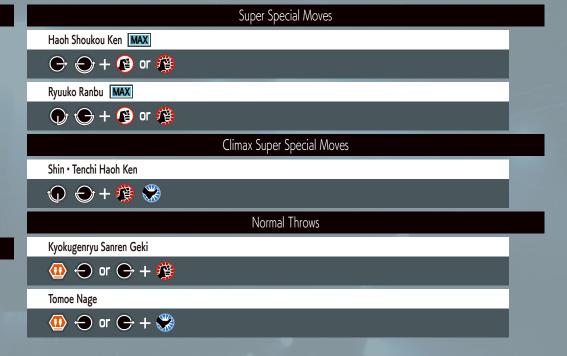

Heavy kick In air near corner Use MAX Mode (Quick)

After holding briefly EX Version OK

Repeatedly

Hold

Air OK

MAX Version OK

| Command Moves                         |
|---------------------------------------|
| Back Knuckle                          |
| <b>○</b> + <b>6</b>                   |
| Rising Upper                          |
| Q + <u>#</u>                          |
| Special Moves                         |
| Power Wave                            |
| $\bigcirc$ + $\bigcirc$ or $\bigcirc$ |
| Burning Knuckle                       |
| ⊕ or   ⊕                              |
| Crack Shoot EX                        |
| ⊕ or  ♥                               |
| Rising Tackle EX                      |
| ⊕ or   ⊕                              |
| Power Charge EX                       |
| → + ♥ or ♥                            |
| Power Dunk EX                         |
| ⊕ or  ⊕                               |
|                                       |

## **Command Moves** Hyouchuu Wari $\bigcirc$ + $\bigcirc$ Jyoudan Uke + (In time with opponent's attack) Gedan Uke + (In time with opponent's attack) Kizami Duki **←** + **♠** Special Moves Kohou **EX** Ko-Ou Ken Hien Shippuu Kyaku **EX** ⊕ or Zanretsuken **EX** $\bigcirc$ $\bigcirc$ $\bigcirc$ + $\bigcirc$ or $\bigcirc$