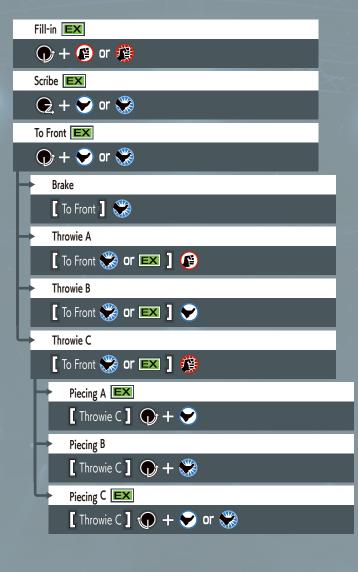

## **Command Moves** Hyouchuu Wari $\bigcirc$ + $\bigcirc$ Jyoudan Uke + (In time with opponent's attack) Gedan Uke + (In time with opponent's attack) Kizami Duki **←** + **♠** Special Moves Kohou **EX** Ko-Ou Ken Hien Shippuu Kyaku **EX** ⊕ or Zanretsuken **EX** $\bigcirc$ $\bigcirc$ $\bigcirc$ + $\bigcirc$ or $\bigcirc$