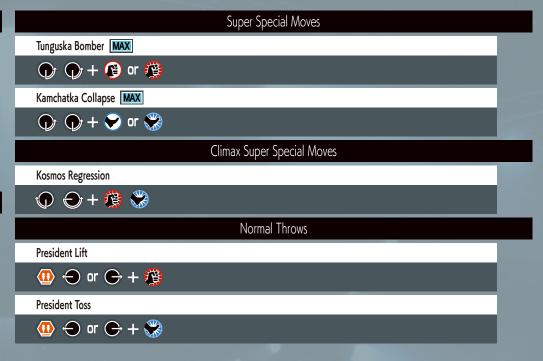

Heavy kick In air near corner Use MAX Mode (Quick)

After holding briefly EX Version OK

Repeatedly

Hold

Air OK

MAX Version OK

| Command Moves                         |
|---------------------------------------|
| Back Knuckle                          |
| <b>○</b> + <b>6</b>                   |
| Rising Upper                          |
| Q + <u>#</u>                          |
| Special Moves                         |
| Power Wave                            |
| $\bigcirc$ + $\bigcirc$ or $\bigcirc$ |
| Burning Knuckle                       |
| ⊕ or   ⊕                              |
| Crack Shoot EX                        |
| ⊕ or  ♥                               |
| Rising Tackle EX                      |
| ⊕ or   ⊕                              |
| Power Charge EX                       |
| → + ♥ or ♥                            |
| Power Dunk EX                         |
| ⊕ or  ⊕                               |
|                                       |