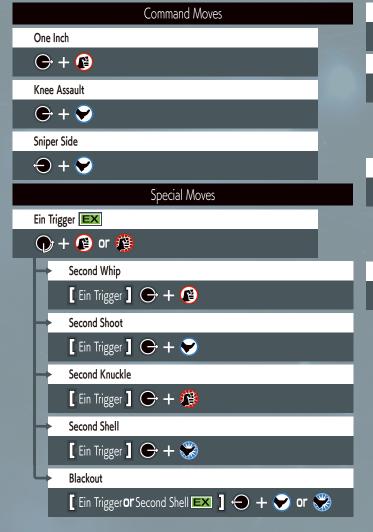

## **Command Moves** Hyouchuu Wari $\bigcirc$ + $\bigcirc$ Jyoudan Uke + (In time with opponent's attack) Gedan Uke + (In time with opponent's attack) Kizami Duki **←** + **♠** Special Moves Kohou **EX** Ko-Ou Ken Hien Shippuu Kyaku **EX** ⊕ or Zanretsuken **EX** $\bigcirc$ $\bigcirc$ $\bigcirc$ + $\bigcirc$ or $\bigcirc$