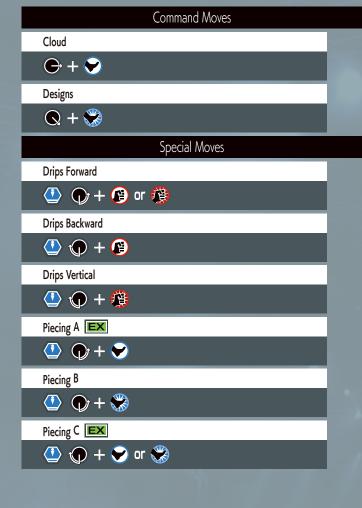

## **Command Moves** Hyouchuu Wari $\bigcirc$ + $\bigcirc$ Jyoudan Uke + (In time with opponent's attack) Gedan Uke + (In time with opponent's attack) Kizami Duki **←** + **♠** Special Moves Kohou **EX** Ko-Ou Ken Hien Shippuu Kyaku **EX** ⊕ or Zanretsuken **EX** $\bigcirc$ $\bigcirc$ $\bigcirc$ + $\bigcirc$ or $\bigcirc$