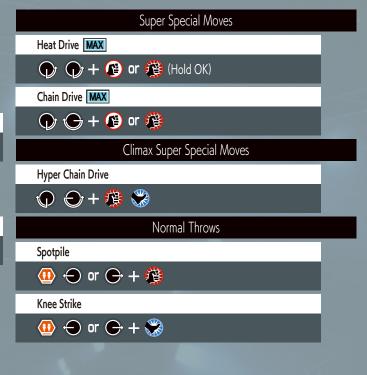

-------------------------|
| Back Knuckle                          |
| <b>○</b> + <b>6</b>                   |
| Rising Upper                          |
| Q + <u>#</u>                          |
| Special Moves                         |
| Power Wave                            |
| $\bigcirc$ + $\bigcirc$ or $\bigcirc$ |
| Burning Knuckle                       |
| ⊕ or   ⊕                              |
| Crack Shoot EX                        |
| ⊕ or  ♥                               |
| Rising Tackle EX                      |
| ⊕ or   ⊕                              |
| Power Charge EX                       |
| → + ♥ or ♥                            |
| Power Dunk EX                         |
| ⊕ or  ⊕                               |
|                                       |













































## BLUE MARY























## **Command Moves** Hyouchuu Wari $\bigcirc$ + $\bigcirc$ Jyoudan Uke + (In time with opponent's attack) Gedan Uke + (In time with opponent's attack) Kizami Duki **←** + **♠** Special Moves Kohou **EX** Ko-Ou Ken Hien Shippuu Kyaku **EX** ⊕ or Zanretsuken **EX** $\bigcirc$ $\bigcirc$ $\bigcirc$ + $\bigcirc$ or $\bigcirc$