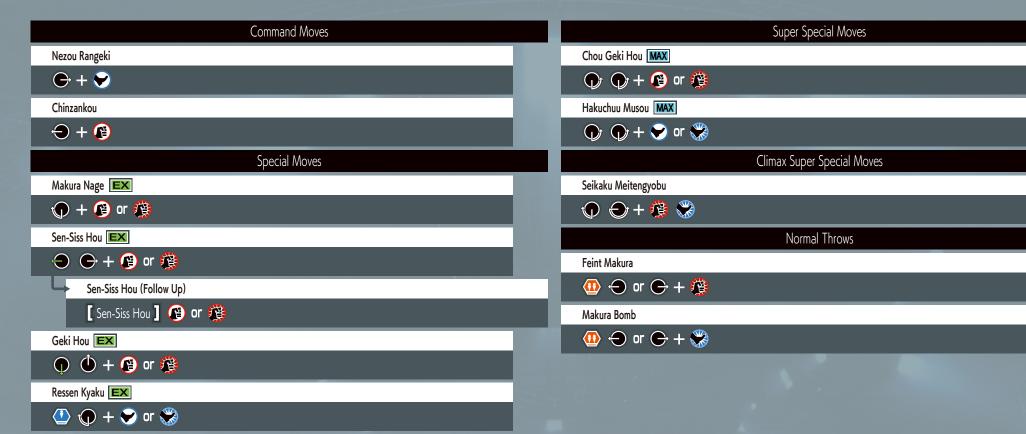

-----------------|
| Back Knuckle                          |
| <b>○</b> + <b>6</b>                   |
| Rising Upper                          |
| Q + <u>#</u>                          |
| Special Moves                         |
| Power Wave                            |
| $\bigcirc$ + $\bigcirc$ or $\bigcirc$ |
| Burning Knuckle                       |
| ⊕ or   ⊕                              |
| Crack Shoot EX                        |
| ⊕ or  ♥                               |
| Rising Tackle EX                      |
| ⊕ or   ⊕                              |
| Power Charge EX                       |
| → + ♥ or ♥                            |
| Power Dunk EX                         |
| ⊕ or  ⊕                               |
|                                       |













































## BLUE MARY























## **Command Moves** Hyouchuu Wari $\bigcirc$ + $\bigcirc$ Jyoudan Uke + (In time with opponent's attack) Gedan Uke + (In time with opponent's attack) Kizami Duki **←** + **♠** Special Moves Kohou **EX** Ko-Ou Ken Hien Shippuu Kyaku **EX** ⊕ or Zanretsuken **EX** $\bigcirc$ $\bigcirc$ $\bigcirc$ + $\bigcirc$ or $\bigcirc$