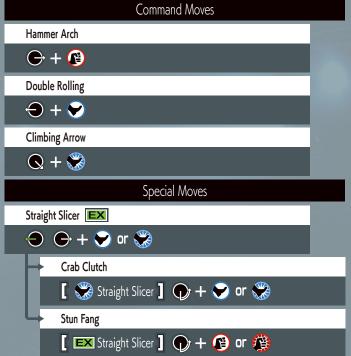

|
| <b>○</b> + <b>6</b>                   |
| Rising Upper                          |
| Q + <u>#</u>                          |
| Special Moves                         |
| Power Wave                            |
| $\bigcirc$ + $\bigcirc$ or $\bigcirc$ |
| Burning Knuckle                       |
| ⊕ or   ⊕                              |
| Crack Shoot EX                        |
| ⊕ or  ♥                               |
| Rising Tackle EX                      |
| ⊕ or   ⊕                              |
| Power Charge EX                       |
| → + ♥ or ♥                            |
| Power Dunk EX                         |
| ⊕ or  ⊕                               |
|                                       |













































## BLUE MARY























## **Command Moves** Hyouchuu Wari $\bigcirc$ + $\bigcirc$ Jyoudan Uke + (In time with opponent's attack) Gedan Uke + (In time with opponent's attack) Kizami Duki **←** + **♠** Special Moves Kohou **EX** Ko-Ou Ken Hien Shippuu Kyaku **EX** ⊕ or Zanretsuken **EX** $\bigcirc$ $\bigcirc$ $\bigcirc$ + $\bigcirc$ or $\bigcirc$