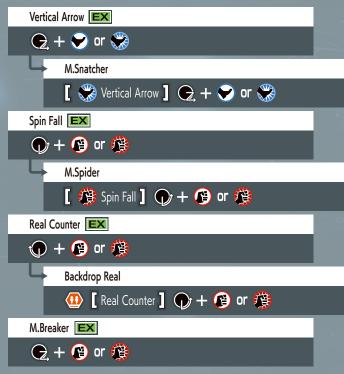

|
| <b>○</b> + <b>6</b>                   |
| Rising Upper                          |
| Q + <u>#</u>                          |
| Special Moves                         |
| Power Wave                            |
| $\bigcirc$ + $\bigcirc$ or $\bigcirc$ |
| Burning Knuckle                       |
| ⊕ or   ⊕                              |
| Crack Shoot EX                        |
| ⊕ or  ♥                               |
| Rising Tackle EX                      |
| ⊕ or   ⊕                              |
| Power Charge EX                       |
| → + ♥ or ♥                            |
| Power Dunk EX                         |
| ⊕ or  ⊕                               |
|                                       |













































## BLUE MARY























## **Command Moves** Hyouchuu Wari $\bigcirc$ + $\bigcirc$ Jyoudan Uke + (In time with opponent's attack) Gedan Uke + (In time with opponent's attack) Kizami Duki **←** + **♠** Special Moves Kohou **EX** Ko-Ou Ken Hien Shippuu Kyaku **EX** ⊕ or Zanretsuken **EX** $\bigcirc$ $\bigcirc$ $\bigcirc$ + $\bigcirc$ or $\bigcirc$