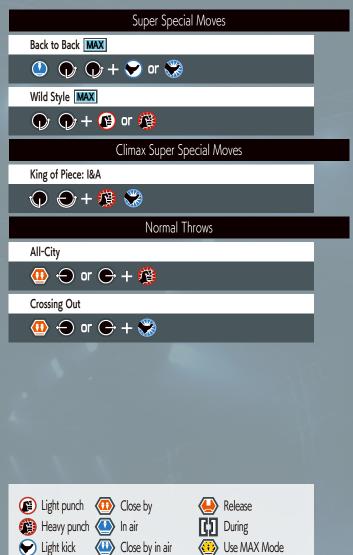

## **Command Moves** Hyouchuu Wari $\bigcirc$ + $\bigcirc$ Jyoudan Uke + (In time with opponent's attack) Gedan Uke + (In time with opponent's attack) Kizami Duki **←** + **♠** Special Moves Kohou **EX** Ko-Ou Ken Hien Shippuu Kyaku **EX** ⊕ or Zanretsuken **EX** $\bigcirc$ $\bigcirc$ $\bigcirc$ + $\bigcirc$ or $\bigcirc$