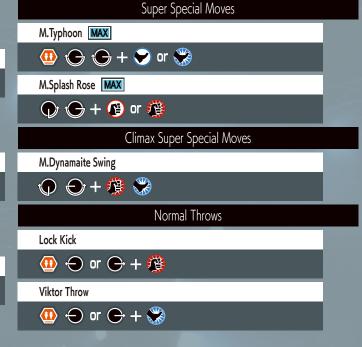

Heavy kick In air near corner Use MAX Mode (Quick)

After holding briefly EX Version OK

Repeatedly

Hold

Air OK

MAX Version OK

| Command Moves                         |
|---------------------------------------|
| Back Knuckle                          |
| <b>○</b> + <b>6</b>                   |
| Rising Upper                          |
| Q + <u>#</u>                          |
| Special Moves                         |
| Power Wave                            |
| $\bigcirc$ + $\bigcirc$ or $\bigcirc$ |
| Burning Knuckle                       |
| ⊕ or   ⊕                              |
| Crack Shoot EX                        |
| ⊕ or  ♥                               |
| Rising Tackle EX                      |
| ⊕ or   ⊕                              |
| Power Charge EX                       |
| → + ♥ or ♥                            |
| Power Dunk EX                         |
| ⊕ or  ⊕                               |
|                                       |