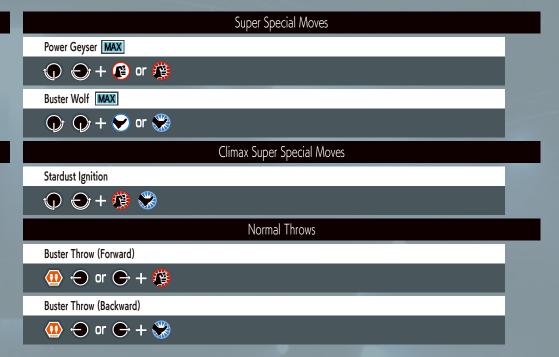

Heavy kick In air near corner Use MAX Mode (Quick)

After holding briefly EX Version OK

Repeatedly

Hold

Air OK

MAX Version OK

| Command Moves                         |
|---------------------------------------|
| Back Knuckle                          |
| <b>○</b> + <b>6</b>                   |
| Rising Upper                          |
| Q + <u>#</u>                          |
| Special Moves                         |
| Power Wave                            |
| $\bigcirc$ + $\bigcirc$ or $\bigcirc$ |
| Burning Knuckle                       |
| ⊕ or   ⊕                              |
| Crack Shoot EX                        |
| ⊕ or  ♥                               |
| Rising Tackle EX                      |
| ⊕ or   ⊕                              |
| Power Charge EX                       |
| → + ♥ or ♥                            |
| Power Dunk EX                         |
| ⊕ or  ⊕                               |
|                                       |